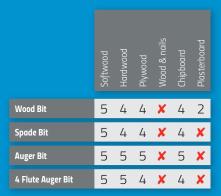

# **Performance** Summary

| PERFORMANCE INDICATOR           |
|---------------------------------|
| 1 Adequate to perform task      |
| 2 Suitable to perform task      |
| 3 More suitable to perform task |
| 4 Most suitable to perform task |
| 5 Best solution to perform task |
| ✗ Not recommended               |