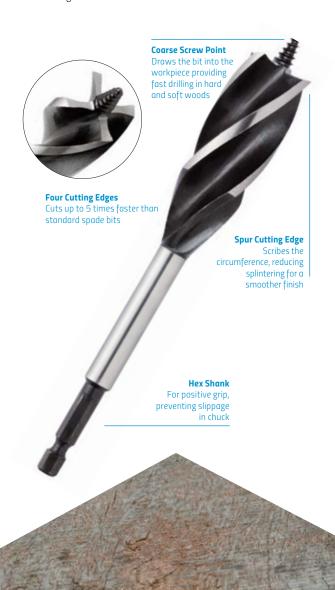

## **Drill** Spade Bit

#### 5x faster than standard spade bits

The Sutton Tools spade bit incorporates the latest design technologies for the most powerful and fastest cutting bit on the market. Combining a power chip-breaker and heavy duty shank to increase efficiency and battery life of your power tool, with clean cutting and minimal break out on exit. Designed for drilling in timber and light building materials.

Size range: 6–38mm

## **Spur Cutting Edge** Reduce splintering and ensure a smooth clean hole Hole For hanging in workshop and pulling wires through holes Holder Suits all 1/4" **Power Chip Breaker Edge** hex shank bits 5x faster than standard spade bits **Grub Screw** To hold bits securely **Heavy Duty Shank** for maximum strength & durability **Shank Extension** For extended reach **Hex Shank** For positive grip, preventing slipp in chuck