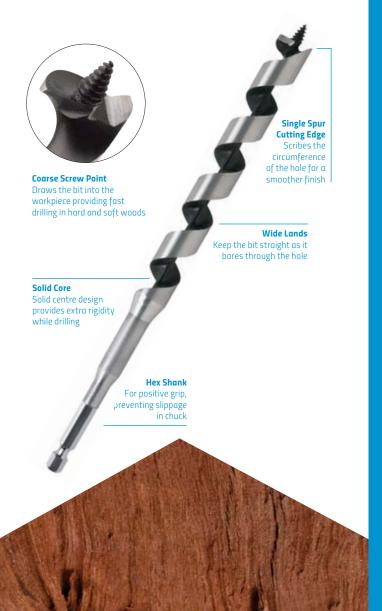

# **Drill** 4 Flute Auger Bit

### Fast hole boring

Four flute auger bits are shorter in length than a standard auger bit, and have extra cutting edges to provide an aggressive cutting action in hard and soft wood. Suitable for all timber building applications, the flute design efficiently withdraws chips, while the screw point draws the bit into the material.

Size range: 10-32mm